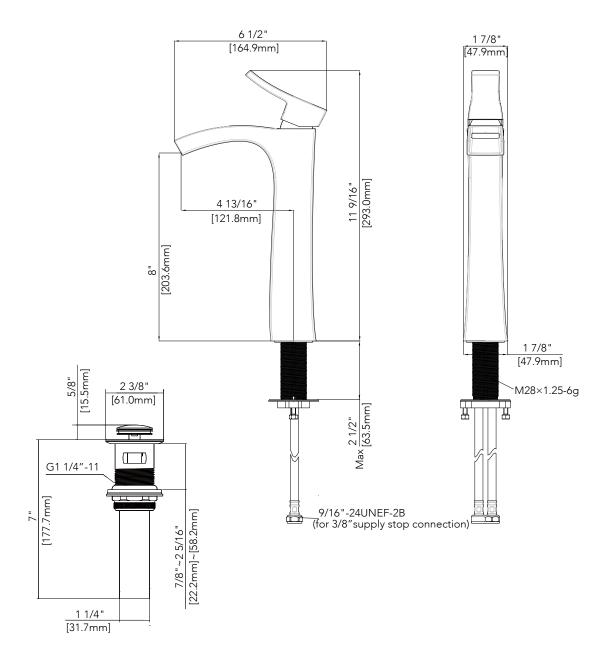

### **Product Codes:**

MIRWSCVL105LCP (polished chrome)
MIRWSCVL105LBN (brushed nickel)
MIRWSCVL105LORB (oil rubbed bronze)
MIRWSCVL105LPN (polished nickel)

- Max. flow rate: 1.2 GPM at 60 PSI
- Metal handle
- Brass construction
- Neoperl nylon hose
- Ceramic disc cartridge
- With brass pop-up
- WaterSense certified
- Meets ASME: A112.18.1
- cUPC/IAPMO listed
- Limited lifetime warranty
- NSF 61 compliant
- ADA compliant

### **Product Codes:**

MIRWSCVL105LCP (polished chrome) MIRWSCVL105LBN (brushed nickel) MIRWSCVL105LORB (oil rubbed bronze) MIRWSCVL105LPN (polished nickel)