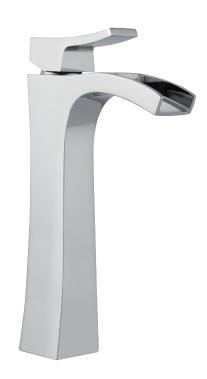

## VILAMONTE COLLECTION

### SINGLE HANDLE LAVATORY FAUCET

### **Product Codes:**

MIRWSCVL105LCP (polished chrome)
MIRWSCVL105LBN (brushed nickel)
MIRWSCVL105LORB (oil rubbed bronze)
MIRWSCVL105LPN (polished nickel)

- Max. flow rate: 1.2 GPM at 60 PSI
- Metal handle
- Brass construction
- Neoperl nylon hose
- Ceramic disc cartridge
- With brass pop-up
- WaterSense certified
- Meets ASME: A112.18.1
- cUPC/IAPMO listed
- Limited lifetime warranty
- NSF 61 compliant
- ADA compliant