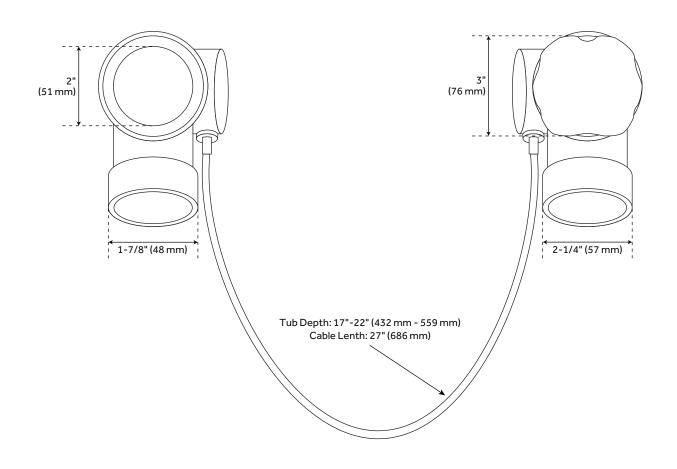

## **FEATURES**

Designed For Concealed Installations Includes Trim Kit - Less Piping PVC Construction For Tubs Depth: 17" - 22" Cable Length: 27"

Connection Size: 2-1/4" & 1-7/8"